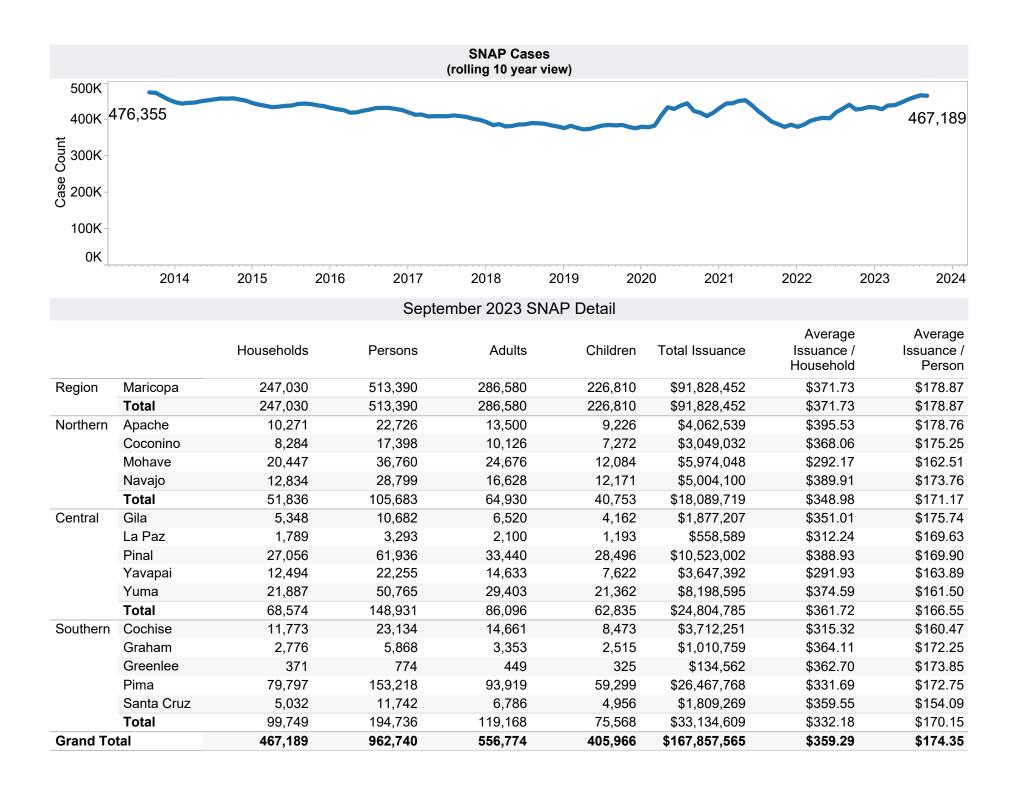

<sup>\*</sup>Includes prior month totals. (2/19 SNAP benefits paid out in 1/19 are included in 2/19 numbers.)

FF Coronavirus Response Act - H.R. 6201 adjustments:

<sup>-</sup> Includes: The increase in Total Issuance and Average Issuance per Case in October 2022 is due to Cost-of-Living Adjustment.

<sup>-</sup> Excludes: P-EBT (Pandemic School Meals Replacement and Child Care Replacement) Program benefits are not SNAP benefits and are excluded. \$34,463,640 issued, 287,172 families, and 287,181 children for this month. P-EBT families also receiving SNAP are included in families, persons, and children, but benefits issued are excluded.

<sup>-</sup> On 6/19/2023, DBME started receiving claims for replacement of stolen benefits as a result of electronic theft, known as EBT Skimming. Between 9/1/2023 and 9/30/2023, 1,391 SNAP claims were approved for an issued amount of \$622,891.