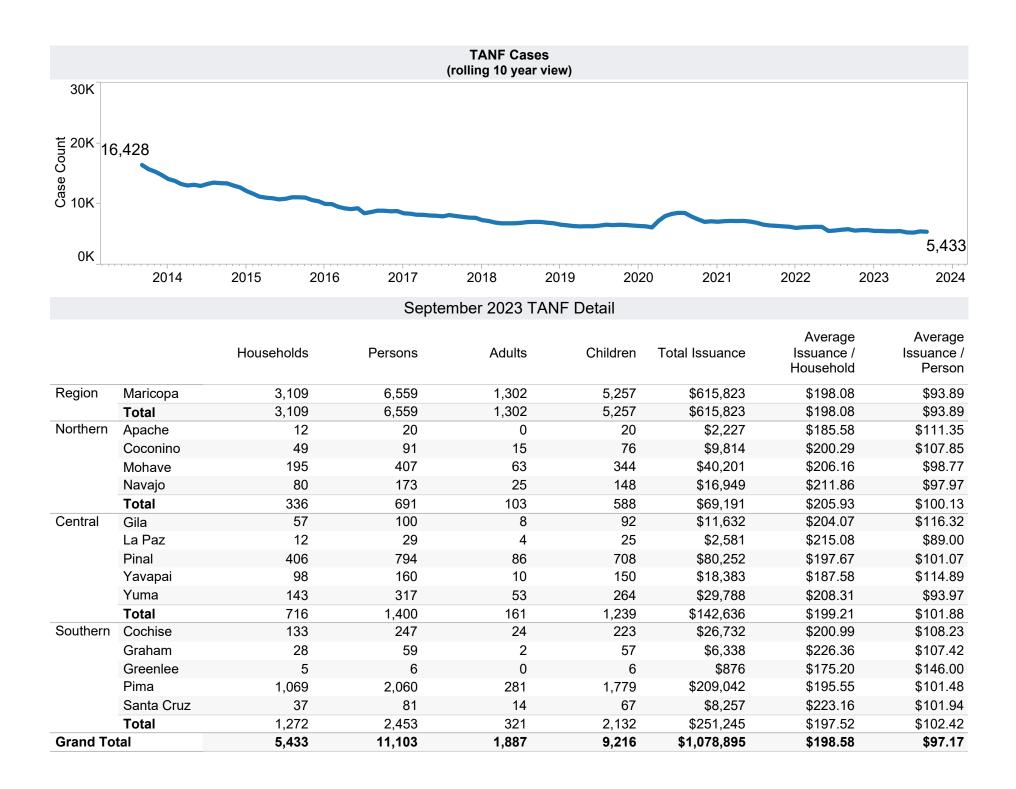

# Family Assistance Administration STATISTICAL BULLETIN September 2023

<a href="mailto://des.az.gov/reports">https://des.az.gov/reports</a>

<sup>\*</sup>Includes prior month totals

| Excludes                       | Includes                                                           |  |  |
|--------------------------------|--------------------------------------------------------------------|--|--|
| Grant Diversion totals of: 282 | TANF Child Only: 3,390 Cases; 5,505 Children; \$662,702            |  |  |
| Cases; \$209,355               | Unemployed Two Parent Program: 112 Cases; 545 Recipients; \$36,977 |  |  |