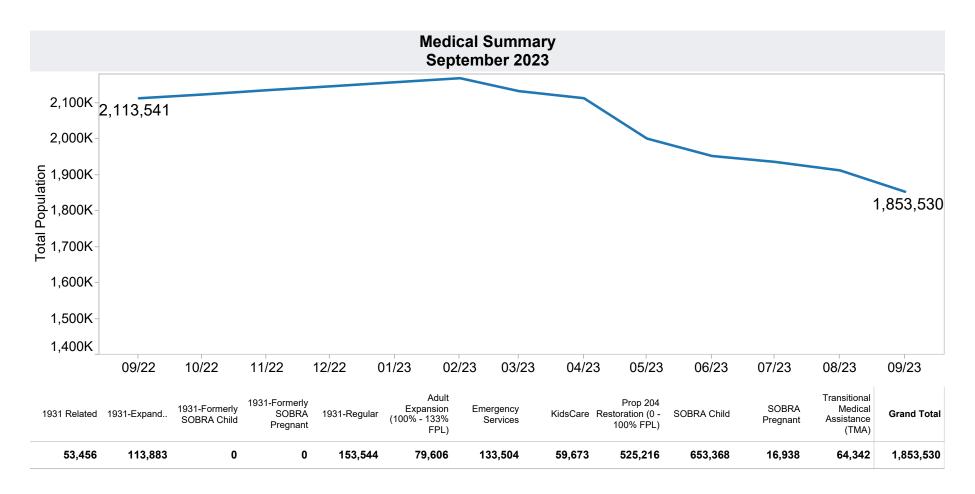

2/19 numbers.)

FF Coronavirus Response Act - H.R. 6201 adjustments:

<sup>-</sup> Includes: The increase in Total Issuance and Average Issuance per Case in October 2022 is due to Cost-of-Living Adjustment.

<sup>-</sup> Excludes: P-EBT (Pandemic School Meals Replacement and Child Care Replacement) Program benefits are not SNAP benefits and are excluded. \$34,463,640 issued, 287,172 families, and 287,181 children for this month. P-EBT families also receiving SNAP are included in families, persons, and children, but benefits issued are excluded.

<sup>-</sup> On 6/19/2023, DBME started receiving claims for replacement of stolen benefits as a result of electronic theft, known as EBT Skimming. Between 9/1/2023 and 9/30/2023, 1,391 SNAP claims were approved for an issued amount of \$622,891.







# September 2023 TC Cases

| Families | Persons | Total Payments | Cases vs Prior<br>Month | Persons vs<br>Prior Month | Payments vs<br>Prior Month | Cases vs Prior<br>Year | Persons vs<br>Prior Year | Payments vs<br>Prior Year |
|----------|---------|----------------|-------------------------|---------------------------|----------------------------|------------------------|--------------------------|---------------------------|
| 3        | 3       | \$399          | (3)                     | (3)                       | (\$379)                    | 1                      | 1                        | \$199                     |





## **TANF Cash Assistance Grant Diversions**

|                      |                        | Households                  | % Households