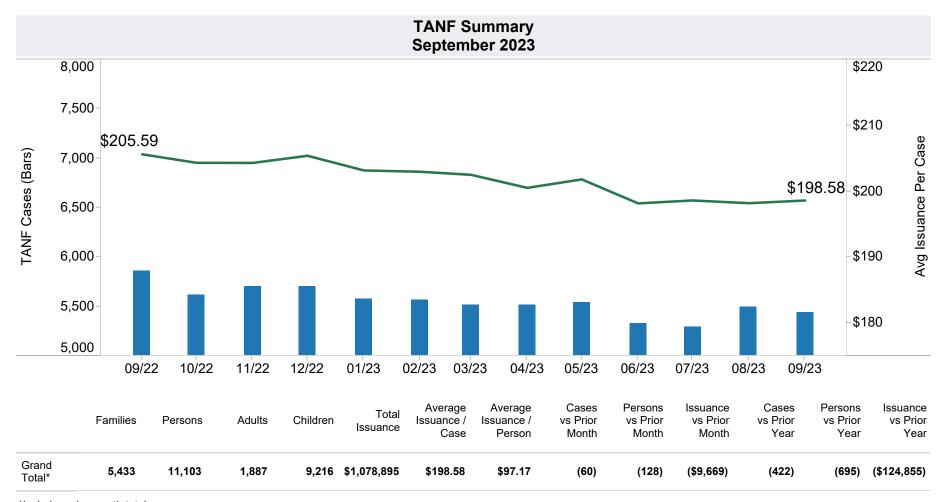

# Family Assistance Administration STATISTICAL BULLETIN September 2023

<a href="mailto://des.az.gov/reports">https://des.az.gov/reports</a>

<sup>\*</sup>Includes prior month totals

| Excludes                       | Includes                                                           |  |  |
|--------------------------------|--------------------------------------------------------------------|--|--|
| Grant Diversion totals of: 282 | TANF Child Only: 3,390 Cases; 5,505 Children; \$662,702            |  |  |
| Cases; \$209,355               | Unemployed Two Parent Program: 112 Cases; 545 Recipients; \$36,977 |  |  |