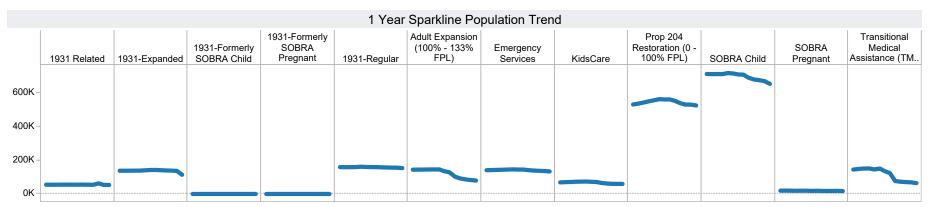

19 numbers.)

FF Coronavirus Response Act - H.R. 6201 adjustments:

<sup>-</sup> Includes: The increase in Total Issuance and Average Issuance per Case in October 2022 is due to Cost-of-Living Adjustment.

<sup>-</sup> Excludes: P-EBT (Pandemic School Meals Replacement and Child Care Replacement) Program benefits are not SNAP benefits and are excluded. \$34,463,640 issued, 287,172 families, and 287,181 children for this month. P-EBT families also receiving SNAP are included in families, persons, and children, but benefits issued are excluded.

<sup>-</sup> On 6/19/2023, DBME started receiving claims for replacement of stolen benefits as a result of electronic theft, known as EBT Skimming. Between 9/1/2023 and 9/30/2023, 1,391 SNAP claims were approved for an issued amount of \$622,891.







# September 2023 TC Cases

| Families | Persons | Total Payments | Cases vs Prior<br>Month | Persons vs<br>Prior Month | Payments vs<br>Prior Month | Cases vs Prior<br>Year | Persons vs<br>Prior Year | Payments vs<br>Prior Year |
|----------|---------|----------------|-------------------------|---------------------------|----------------------------|------------------------|--------------------------|---------------------------|
| 3        | 3       | \$399          | (3)                     | (3)                       | (\$379)                    | 1                      | 1                        | \$199                     |





## **TANF Cash Assistance Grant Diversions**

|                      |                        | Households                  | % Households                |