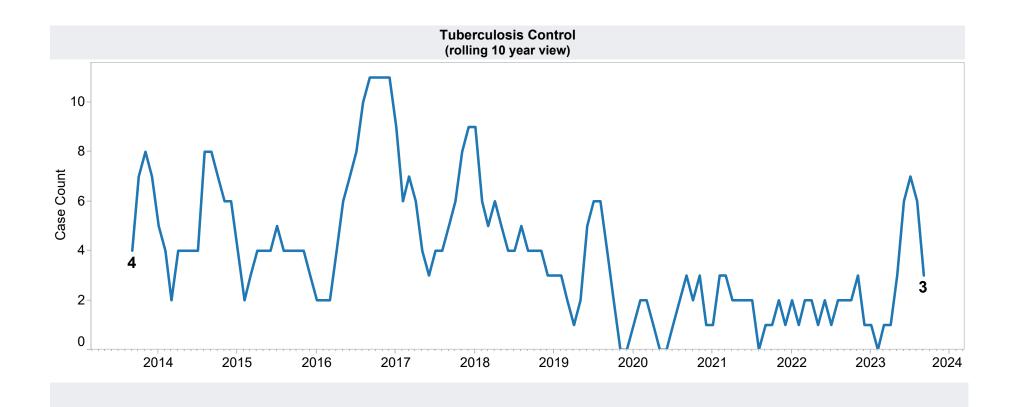

# September 2023 TC Cases

| Families | Persons | Total Payments | Cases vs Prior<br>Month | Persons vs<br>Prior Month | Payments vs<br>Prior Month | Cases vs Prior<br>Year | Persons vs<br>Prior Year | Payments vs<br>Prior Year |
|----------|---------|----------------|-------------------------|---------------------------|----------------------------|------------------------|--------------------------|---------------------------|
| 3        | 3       | \$399          | (3)                     | (3)                       | (\$379)                    | 1                      | 1                        | \$199                     |