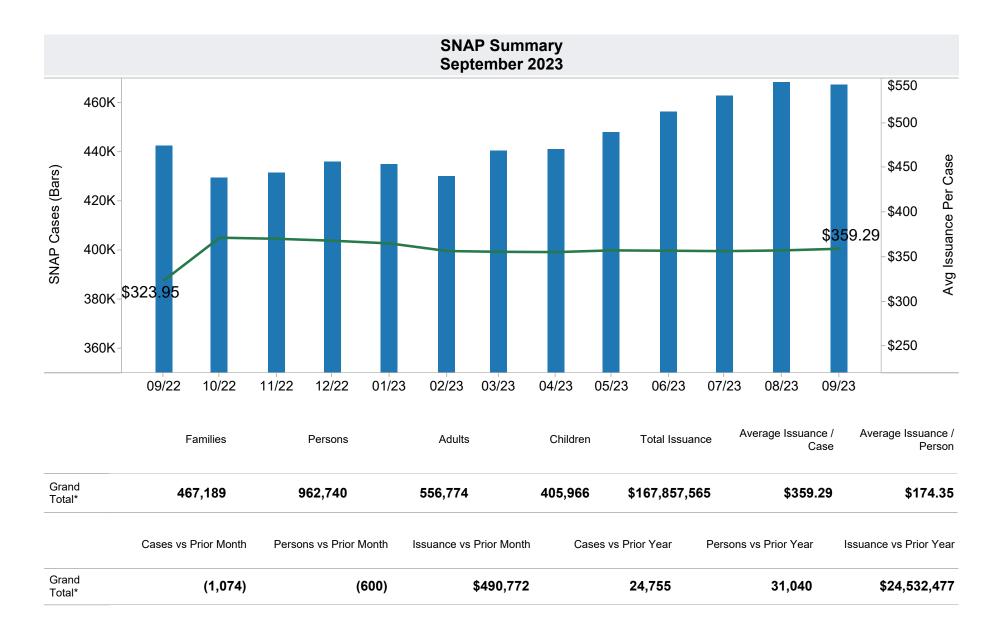

<sup>\*</sup>Includes prior month totals. (2/19 SNAP benefits paid out in 1/19 are included in 2/19 numbers.)

FF Coronavirus Response Act - H.R. 6201 adjustments:

<sup>-</sup> Includes: The increase in Total Issuance and Average Issuance per Case in October 2022 is due to Cost-of-Living Adjustment.

<sup>-</sup> Excludes: P-EBT (Pandemic School Meals Replacement and Child Care Replacement) Program benefits are not SNAP benefits and are excluded. \$34,463,640 issued, 287,172 families, and 287,181 children for this month. P-EBT families also receiving SNAP are included in families, persons, and children, but benefits issued are excluded.

<sup>-</sup> On 6/19/2023, DBME started receiving claims for replacement of stolen benefits as a result of electronic theft, known as EBT Skimming. Between 9/1/2023 and 9/30/2023, 1,391 SNAP claims were approved for an issued amount of \$622,891.